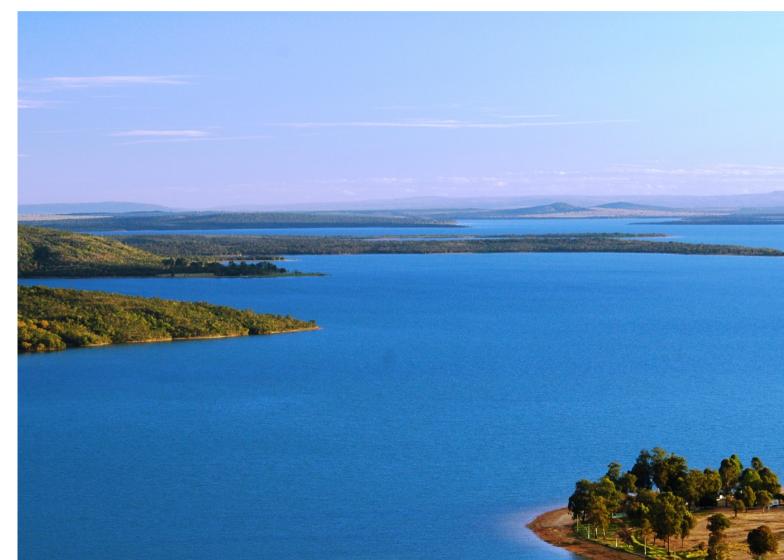

## I NE São Francisco Riv

The São Francisco River Ba crosses six Brazilians States and one Federal Capital District

His length is approximately 2.863 Kilometers (Km)

The São Francisco has 168 tributaries Rivers

# of the São Francisco Rive

Covers 8% of the Brazilian territory

Most of this area is set in the semi-arid region of Brazil

In addition to the six states a the federal capital district, there are approximately 50g municipalities within the basin.