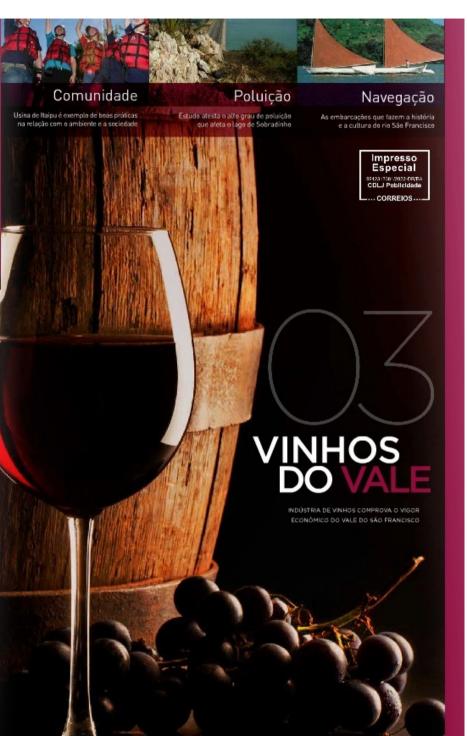

## 

da uva ao produto final.

grandes volumes da fruta.

EM PERNAMBUCO, GERANDO DIVISAS PARA OS DOIS ESTADOS E ESTIMULANDO A PRÁTICA ESTIMULANDO A PRATICA DO ENOTURISMO, QUE ATRAI no per terminatore, en principal UNISTAS ERASILEIROS E VENTROS CALLEROS E SETRANGEIROS FARA S VINICOLAS DA REGIÃO - UMA ATIVIDADO QUE IMPULSIONA EXPRESSIVAMENTE A ATRAINA ENTROS A REGIÃO - UMA ATIVIDADO QUE IMPULSIONA A viena granda aparta agrículta agrículta agrículta de una termina a parta agrículta agrículta agrículta agrículta de una termination que a analista de agrículta agrículta agrículta de una termina agrículta agrículta agrículta agrículta agrículta agrículta agrículta de una termina agrículta agrículta agrículta de una termina agrículta agrículta agrículta de una termina agrículta agrículta de una termina agrículta agrículta agrículta de una termina agrículta agrículta de una termina agrículta agrículta de agrículta agrículta de agrículta expresencia de opciarmo, autoritaticas fun-tamentas para agrículta de indexidente agrículta agrículta de agrículta agrículta de agrículta agrículta de agrículta expresencia de opciarmo, autoritaticas fun-tamentas para agrículta de indexidente agrículta agrículta de agrículta agrículta de agrículta de agrículta esta agrículta de agrículta de agrículta de agrículta de agrículta de agrículta esta agrículta de agrículta de agrículta de agrículta de agrículta de agrículta esta agrículta de agríc

TENDO AS ÁGUAS IRRIGADAS DO SÃO FRANCISCO COMO BASE, A INDÚSTRIA DE VINHOS SE CONSOLIDA NA REGIÃO DE JUAZERO, NA REGIÃO DE JUAZERO, NA REGIÃO DE EURZIRO, NA REALIA, E PETROLINA, Improviet existência de lugar em lídar com a social a tradição do lugar em lídar com a constituir, com temperatura média euro 36 do tatores que têm impactado na decidió de su do tatores que têm impactado na decidió de su do tatores que têm impactado na decidió de su do tatores que têm impactado na decidió de su do tatores que têm impactado na decidió de su do tatores que têm impactado na decidió de su do tatores que têm impactado na decidió de su va. D lado verde tem explicação: canalizadas por técnicas de imigação, sa águas do rio São Francis-técnicas de imigação, sa águas do rio São Francisco transformaram o seu vale, entre Juazeiro, na Bahia, e Petrolina, em Pernambuco, no principal

ECONOMIA LOCAL. instaladas ne vale de São Francisco são heje res-ponsáveis pelo crescimento de um tipo de turis-dado importante, explica o endiago: "No processo mo inusitado para quem desconsidera a forca das de uva para vinho, quanto mais pobre for o terre-FOTOS: REGINA LIMA águas do Velho Chico: o enoturismo. Um número no melhor a qualidade da fruta. Isso porque neste crescente de visitantes procura à região, duran-te todo o ano, para apreciação não só de vinhes, cias necessárias, com equilibrio. Num terreno nucomo de todo o seu processo produtivo, do cultivo tritivo, com muitas matérias orgânicas, não temos como controlar as correcões químicas e orgânicas

Quale representa um patamar diferenciado po ce- pecessárias ao cultivo da fouta ideal" atirma nário de produção de uvas no país. Em razão do ar Em todas as fazendas, o sistema de irrigação é por seco e do sol durante o ano todo, num clima com gotejamento. Só a adutora principal da Vinibrasil baixissima variação de temperaturas, tem sido conta com dez quilômetros de extensão, enquanto possível obter de duas a três colheitas por ano - e as estruturas em PVC que levam água a cada uma até mesmo a programação da colheita para qual- das parreiras chegam a centenas de quilômetros quer época -, garantindo a possibilidade de oferta Na Vinicola Ouro Verde, produtora dos vinhos Mioconstante de uvas de mesa e processamento de lo e Terra Nova no município baiano de Casa Nova isso representa, em períodos mais secos, o uso de Segundo Ricardo Henriques, enólogo da Vinibrasil, quatro milhões de litros de água por mês. Apesar empresa luso-brasileira instalada no município do custo de equipamentos, energia e água tornar

#### RECONHECIMENTO INTERNACIONAL

co para o mundo. Os vinhos e espu

esso produtivo mais caro, a região apresenta uma vantagem substantiva, pois ocorrem de duas a toès salras per ann, quando po mundo inteiro o hat tual é apenas uma. Além dissa segundo Elávia Ducante, epólago da Queo

Verde, há uma baixa incidência de doenças, reduzindo a necessidade de agrotóxicos. "Essa convergência positiva nos leva a um custo produtivo equivalente" avalia o enólogo. Mas, no seu entender, a grande van tagem mesmo de se produzir vinho no Vale do São Erancisco é a nossibilidade de se controlar a qualidade final do produto. "Apesar de os vinhos variarem a cada safra, a estabilidade do clima na região garante uma constância na qualidade dos produtos aqui pro duzidos", afirma.

A Vinibrasil é resultado da união da Global Wines Dão Sul, um dos majores produtores de vinhos de Por lugal, com o grupo nordestino Raimundo da Fonte dono da marca Minhoto. Há 25 anos, a fazenda produzia uvas para a fabricação de vinagre. Hoje, fabrica 1 milhão e 200 mil litros de vinhos finos e espumantes, a partir da produção de 25 variedades de uvas em 150 hectares irrigados. Seus 98 funcionários, no campo e na tábrica, são responsáveis pela fabricação de 20 tipos diferentes de vinhos e espumantes nas marcas Rio Sol, Vinha Maria, Adega do Vale, Rendeiras e Alo-re. Cerca de 80% de produção da Vinibrasil são desti-