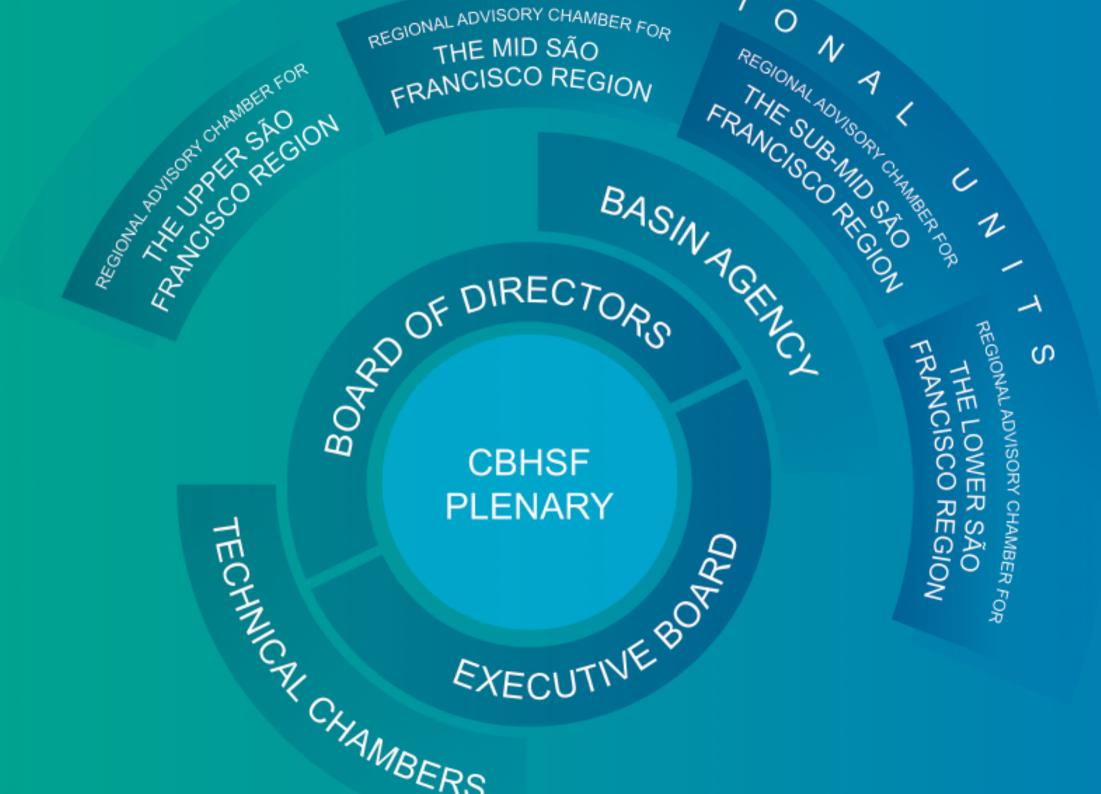

## National Water Resources Management System

The São Francisco River Committee was created by a federal decree in 2001.

The CBHSF is a consequence of federal water aw 9.433/97, which implemented the new olicy of participatory and decentralized water resources management in Brazil.

## National Water Resources Management System

Federal Water Resources Council (CNRH)

> Ministry of Environmental (MMA)

Secretariat of Water Resources and Urban Environment (SRHU)

National Water Agency (ANA)

States Water Resources Councils (CERH)

#### **Basin Committees**

## What is the Sao Francisco River Basin Committee?

t is a body that represents the Government, Civil Society and the users in the defense of the São Francisco river basin.

c Power (Municipal, and Federal) - 32,2%