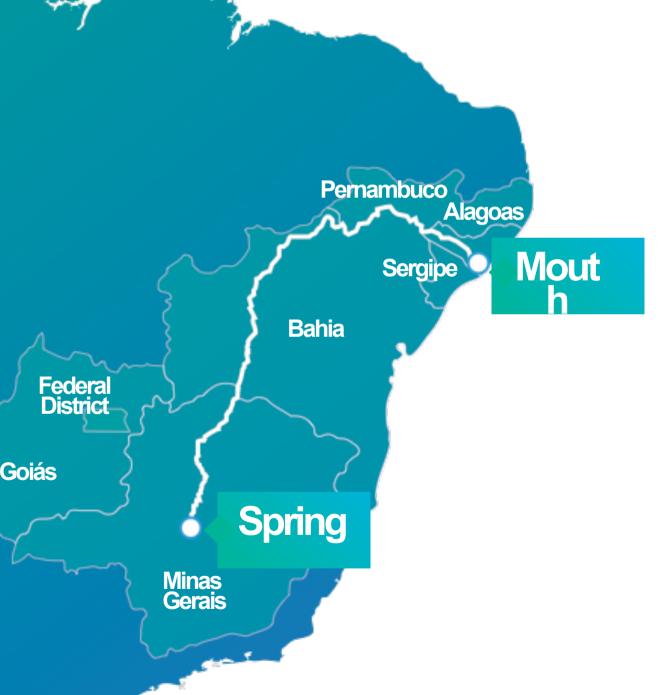

### **LOCATON**

## I NE São Francisco Riv

The São Francisco River Ba crosses six Brazilians States and one Federal Capital District

His length is approximately 2.863 Kilometers (Km)

The São Francisco has 168 tributaries Rivers

#### **Biomes:**

Cerrado (Brazilian Savanna Caatinga (Backlands), Mata Atlântica (Atlantic

# of the São Francisco Rive

Covers 8% of the Brazilian territory

Most of this area is set in the semi-arid region of Brazil

In addition to the six states a the federal capital district, there are approximately 50g municipalities within the basin.