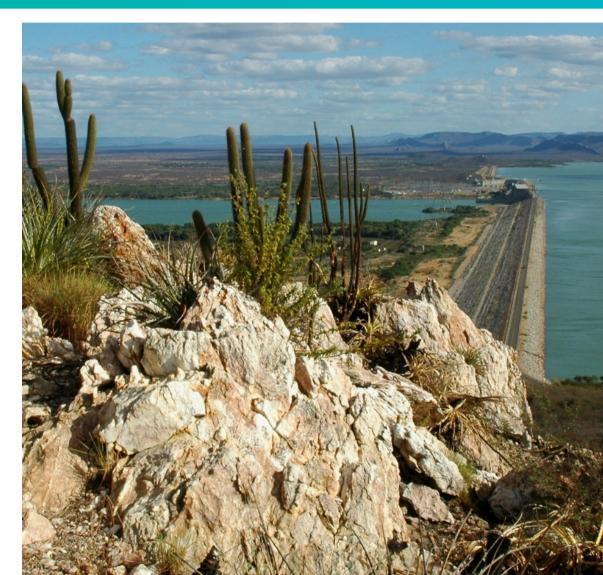

## I NE São Francisco Riv

The São Francisco River Ba crosses six Brazilians States and one Federal Capital District

His length is approximately 2.863 Kilometers (Km)

The São Francisco has 168 tributaries Rivers

# of the São Francisco Rive

Covers 8% of the Brazilian territory

Most of this area is set in the semi-arid region of Brazil

In addition to the six states a the federal capital district, there are approximately 50g municipalities within the basin.