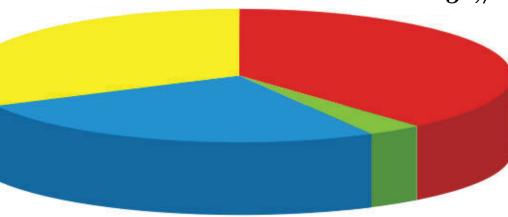

## What is the Sao Francisco River Basin Committee?

t is a body that represents the Government, Civil Society and the users in the defense of the São Francisco river basin.

c Power (Municipal, and Federal) - 32,2%

Users of Water - 38,7%

Civil

Traditional