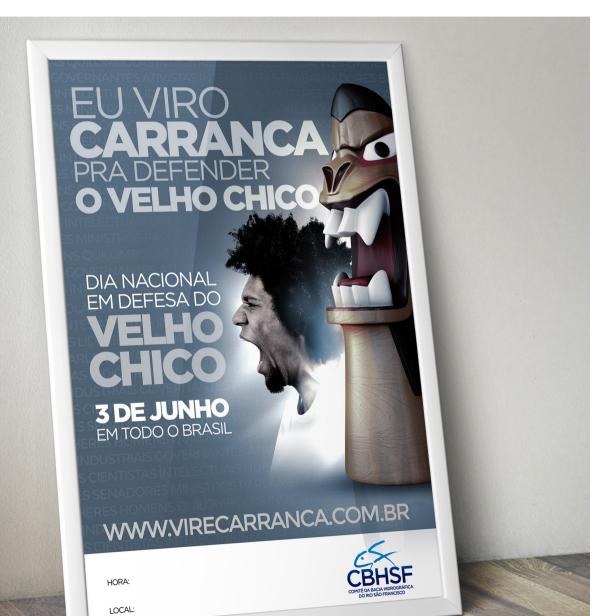

### Annual campaign called TEU viro Carranca pra Defender o Velho Chio

turned into a Scary Brazilian Mask to defend the Old Chico"